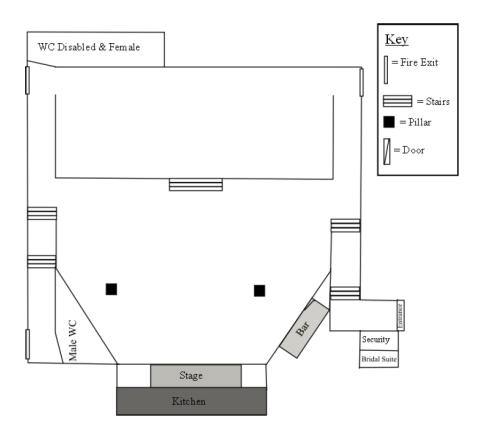

# **E-Brochure - Venue Price list**

Capacity 550 guests seated

Weekday Mon to Thurs £1800

Friday £2000

Weekend offer from £3000

Prices for weekends may vary dependent on peak/ off peak month

Regular special offers maybe available please call to discuss current offers

## What's included in hire?

- ✓ Hall hire with table/ chairs
- ✓ kitchen facilities
- ✓ VIP/ changing rooms
- ✓ Fully Air conditioned venue
- ✓ Venue Staff

# **Venue Gallery**

Gallery



## **Contact:**

T: 0208 127 5400

M: 07895 007 951

Email: praba@sapphirelondon.com



www.Facebook.com/sapphirelondon

### **Additional Services**

- ✓ Catering Packages
- ✓ Decor Packages
- ✓ Event Staff
- ✓ Entertainment
- ✓ Equipment hire



#### **Technical information**

### Floor Plan of Praba